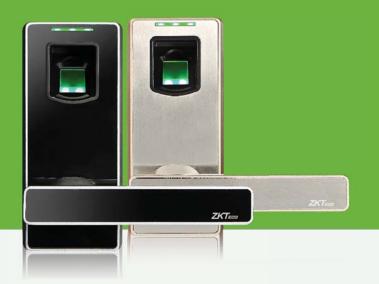

## ML10D

ZKTeco's biometric lock technology has revolutionized the way many home owners and businesses protect their properties.

ML10D is a biometric fingerprint reader lock, with a top of the line optical reader that will go from scanning to unlocking in under a second. ML10D with biometric technology ensures genuine authentication and offers a safe and easy way to close and secure the door.

This is a versatile mortise lock with an attractive design and many other features for your convenience and security. Enjoy our two choice of design.

- Auto-Standby sensor technology
- Fingerprint or key entrance
- Robust mechanical structure and attractive design with zinc alloy metal casing
- No wiring stand-alone installation
- German standard single latch easy to replace and install.
- Patented clutch motor design
- Reversible handle
- · Audio Visual indications for valid / invalid entries
- Normal Open mode indicator
- Stores 90 templates (3 groups)
- Extended battery life and low battery warning, data keep stored even in case of power loss.