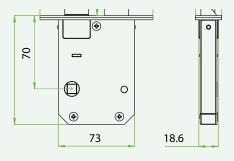

## Specifications

| Material              | Zinc Alloy                    |
|-----------------------|-------------------------------|
| User Capacity         | Admin -10                     |
|                       | Normal User - 60              |
|                       | Temporary User - 20           |
| Operating Temperature | 0°C - 45°C                    |
| Power Supply          | 4×AA Alkaline Battery         |
| Backup Unlocking Way  | Mechanical Key & 9V Battery   |
| Door Thickness        | 30-38 mm (optional)           |
|                       | 39-46 mm (standard)           |
|                       | 47-54 mm (standard)           |
|                       | 55-60 mm (optional)           |
| Dimensions            | Front - 69(W)×155(L)×35(D) mm |
|                       | Back - 69(W)×155(L)×25(D) mm  |