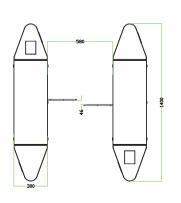

## **Dimensions (mm)**

ZKTeco Europe S.R.L..

Av. Camino de lo Cortao, 10. Nave 1. 28703 S.S. de los Reyes, Madrid. SPAIN www.zkteco.eu

© Copyright 2015. ZKTeco Inc. ZKTeco Logo is a registered trademark of ZKTeco or a related company. All other product and company names mentioned are used for identification purposes only and may be the trademarks of their respective owners. All specifications are subject to change without notice. All rights reserved.