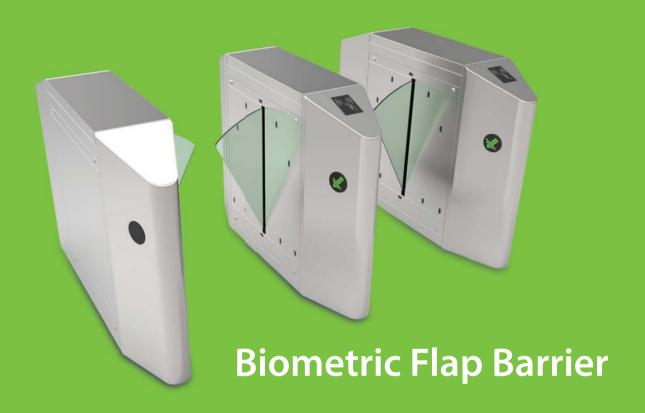

FB1000: Single Lane Flap Barrier

FB1011: Single Lane Flap Barrier with RFID Access Control System

FB1022: Single Lane Flap Barrier with Fingerprint and RFID Access Control System

FB1200: Double Wing Flap Barrier for Additional Lane

FB1211: Double Wing Flap Barrier for Additional Lane with RFID Access Control System

FB1222: Double Wing Flap Barrier for Additional Lane with Fingerprint and RFID Access Control System

FB1000 is a single-lane flap barrier consisting of a master-device and a slave-device to form an entrance.

FB1200 is a double-wing flap barrier to be equipped with FB1000 to form multi-entrances.

Flap Barriers are well adopted in entrances and exits of buildings or construction sites, to help tracking staffs and visitors. Only authorized users are able to access to specific areas through the flap barriers. Lights on the barriers are to indicate status of the flap barriers. Steady green lights indicate locked barriers. Blinking green lights indicate accessible barriers.

ZKTeco's assembled access control system significantly reduces costs for business partners. RFID, fingerprint verification, face recognition, and vein verification technologies are available for options of flexible access control system.