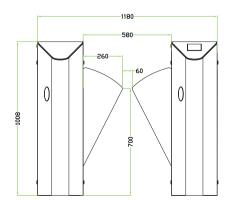

## **Dimensions (mm)**

ZKTeco Europe S.R.L..

Av. Camino de lo Cortao, 10. Nave 1. 28703 S.S. de los Reyes, Madrid. SPAIN www.zkteco.eu

© Copyright 2015. ZKTeco Inc. ZKTeco Logo is a registered trademark of ZKTeco or a related company. All other product and company names mentioned are used for identification purposes only and may be the trademarks of their respective owners. All specifications are subject to change without notice. All rights reserved.