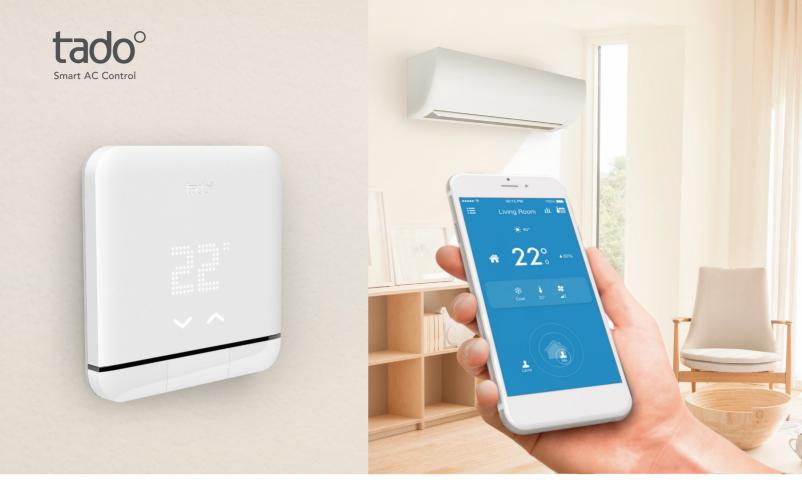

# Time for Smart Air Conditioning

The tado° Smart AC Control connects your smartphone to your air conditioner or heat pump. Using your phone's location, it automatically pre-cools before somebody gets home and turns off when everybody has left. You can also manually control your AC from wherever you are with the mobile app on your smartphone or tablet.

### Control from anywhere

Turn the AC on and off or change the settings in the app from anywhere, at any time.

### Geofencing

Uses your phone's location to automatically adjust the AC, cooling down before you get home and turning off when you are away.