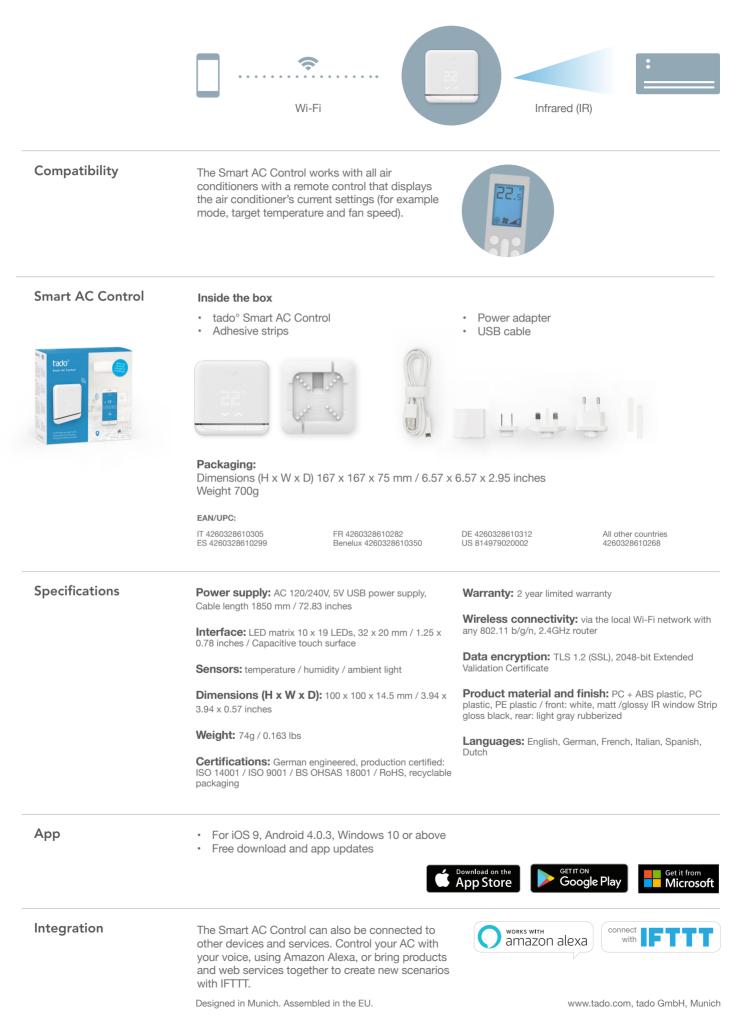

## **Multiple devices**

Control multiple rooms from one app.

Variable position On the wall or on a surface. The Smart AC Control controls the AC via infrared signals and connects to your home Wi-Fi. It can be mounted on the wall or placed on a surface.